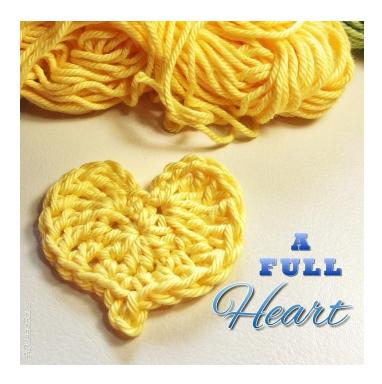

## QUEEN BABS FULL HEART CROCHET PATTERN

HTTP://YARNBOMBERSUNITED.WEEBLY.COM/A-FULL-HEART-CROCHET-PATTERN.HTML

I used a small amount of cotton blend 8 ply yarn and a 4 mm hook.

Picot - (Chain 2, ss into the front of the 2nd chain from the hook.)

- 1. Start with a magic ring.
- 2. Ch 2, work 9 hdc into the ring. Ss into the top of the ch 2 to close the ring. (10)
- 3. Ch 3, in the next stitch work 4 tc, then in the following stitches work a tc, dc and a hdc.
- 4. You are now at the half way point of the heart. In the next st work a (sc, picot, then sc) in the same st.
- 5. Now we continue up the other side. Work hdc, dc, tc, 4 tc, ch 3, then ss into the next st.
- 6. Finish off. Pull yarn through to the back with a yarn needle and sew the thread as neatly as possible. Weave in.